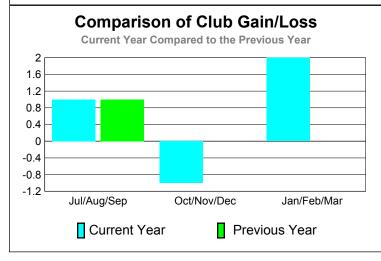

|
| <b>Month</b> | <u>Goal</u>                             | <u>Clubs</u> | <u>Clubs</u> | <u>Clubs</u> | <u>Clubs</u>              |
| Jul/Aug/Sep  | 3                                       | 1            | 0            | 1            | 1                         |
| Oct/Nov/Dec  | 3                                       | 1            | -2           | -1           | 0                         |
| Jan/Feb/Mar  | 2                                       | 3            | -1           | 2            | 0                         |
| Totals       | 8                                       | 5            | -3           | 2            | 1                         |

# Club Results 2010-2011 Goal, New, Dropped, Gain/Loss 2 Jul/Aug/Sep Oct/Nov/Dec Jan/Feb/Mar Goal Actual Dropped Gain Loss



## YTD Status Quo Clubs 2010-2011



### **Membership** Results <u>Membership</u> 2010-2011 2009-2010 Gain/ Net **Actual** Actual Gain/ Memb New Dropped Loss of Loss of Month Goal Memb **Memb** Memb Memb Jul/Aug/Sep 40 190 -192 -2 -36 Oct/Nov/Dec -141 60 147 6 -14 Jan/Feb/Mar 50 374 -134 240 92 Totals 150 <u>711</u> -467 244 42

MEMBERSHIP



# Gender Comparison 2010-2011

Oct/Nov/Dec

Jan/Feb/Mar

Previous Year