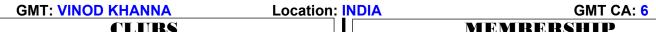

|              | <u>Club</u> Results<br><b>2010-2011</b> |              |              |              | <u>Clubs</u><br>2009-2010 |
|--------------|-----------------------------------------|--------------|--------------|--------------|---------------------------|
|              |                                         |              |              |              |                           |
|              | New                                     | Actual       | 2 10 10.01   | Gain/        | Gain/                     |
| 7.7          | Club                                    | New          | Dropped      | Loss of      | Loss of                   |
| <b>Month</b> | <u>Goal</u>                             | <u>Clubs</u> | <u>Clubs</u> | <u>Clubs</u> | <u>Clubs</u>              |
| Jul/Aug/Sep  | 3                                       | 1            | 0            | 1            | 1                         |
| Oct/Nov/Dec  | 3                                       | 1            | -2           | -1           | 0                         |
| Jan/Feb/Mar  | 2                                       | 3            | -1           | 2            | 0                         |
| Totals       | 8                                       | 5            | -3           | 2            | 1                         |