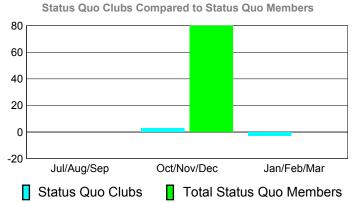

# Club Results 2010-2011 Goal, New, Dropped, Gain/Loss 2 Jul/Aug/Sep Oct/Nov/Dec Jan/Feb/Mar Goal Actual Dropped Gain Loss

### **Membership** Results <u>Membership</u> 2010-2011 2009-2010 Gain/ Net **Actual** Actual Gain/ Memb New Dropped Loss of Loss of Month Goal Memb **Memb** Memb Memb Jul/Aug/Sep 40 190 -192 -2 -36 Oct/Nov/Dec -141 60 147 6 -14 Jan/Feb/Mar 50 374 -134 240 92 Totals 150 <u>711</u> -467 244 42