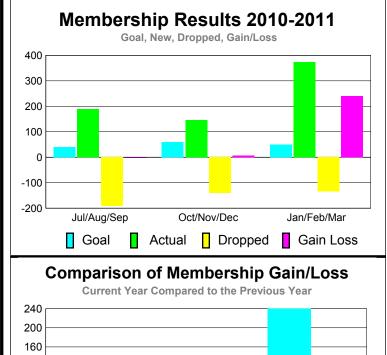

### **Membership** Results <u>Membership</u> 2010-2011 2009-2010 Gain/ Net **Actual** Actual Gain/ Memb New Dropped Loss of Loss of Month Goal Memb **Memb** Memb Memb Jul/Aug/Sep 40 190 -192 -2 -36 Oct/Nov/Dec -141 60 147 6 -14 Jan/Feb/Mar 50 374 -134 240 92 Totals 150 <u>711</u> -467 244 42