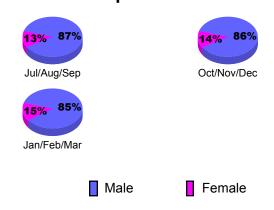

b/Mar  | 2                                       | 3            | -1           | 2            | 0                         |
| Totals       | 8                                       | 5            | -3           | 2            | 1                         |

# Club Results 2010-2011 Goal, New, Dropped, Gain/Loss 2 Jul/Aug/Sep Oct/Nov/Dec Jan/Feb/Mar Goal Actual Dropped Gain Loss



## YTD Status Quo Clubs 2010-2011



### **Membership** Results <u>Membership</u> 2010-2011 2009-2010 Gain/ Net **Actual** Actual Gain/ Memb New Dropped Loss of Loss of Month Goal Memb **Memb** Memb Memb Jul/Aug/Sep 40 190 -192 -2 -36 Oct/Nov/Dec -141 60 147 6 -14 Jan/Feb/Mar 50 374 -134 240 92 Totals 150 <u>711</u> -467 244 42

MEMBERSHIP



# Gender Comparison 2010-2011

Oct/Nov/Dec

Jan/Feb/Mar

Previous Year